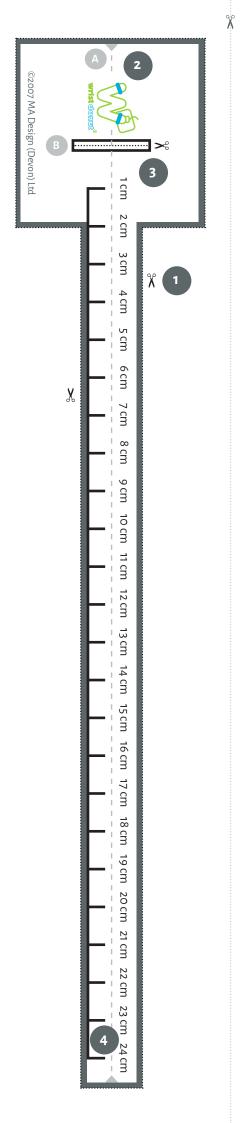

## Wrist Measurer

This is an approximate wrist measurer that will help you to ensure your wrist donut is a perfect, snug fit.

## How to Use

- Print and cut out the Wrist Measurer along the dotted line.
- Fold the Wrist Measurer in half along the grey dashed line  $\square$ .
- 3 Snip across line B making a slot that the Wrist Measurer will pass through.
  - Pass the end of the Wrist Measurer through the slot to make a loop.

Slip your hand through the loop (as if you were wearing it like a watch).

Gently pull the end to tighten around your wrist joint - as close to your hand as possible.

Take the measurement at  $\mathbf{B}$ .

Small - 11-15cm

Medium - 15-18cm

Large - 18-21cm

Ensure you print at 100%

Please consider keeping your Wrist Measurer in a safe place for a friend or colleague to use.

www.wristdonut.com